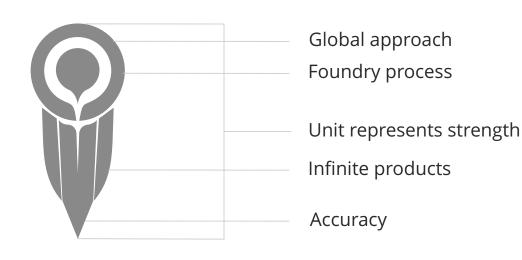

#### **IQS Symbol description**

This logo is designed for an international company. The logo mark is a representation of company's vision, its approach and manufacturing capacity. As the company is continuously working with the premium quality and precision this logo shows it all. The accuracy, perfection of products is packed in the structure. Also the 3 forms under the circular form stands for infinite possibilities of products which is the USP of the company. The whole mark/symbol is made out of letter 'I'. As it is the initial letter of IQS systems. Letter 'I' means - International and Infinite.