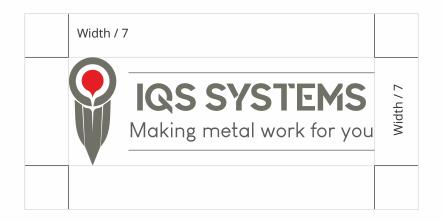

### **Brand mark clear space**

While using the brand mark the clear space should be the width / 7

While using the brand mark the clear space should be the height / 7