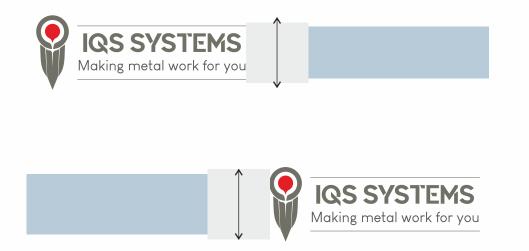

### **Brand mark clear space**

While using the brand mark the clear space should be the width / 7

While using the brand mark the clear space should be the height / 7